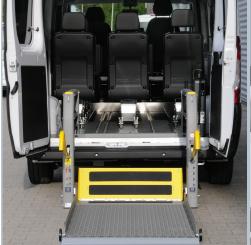

### Fiat Ducato L2H2 / L3H2

The wheelchair enters the vehicle via the lift; the AMF-Bruns PROTEKTOR system secures person and wheelchair.

The SMARTFLOOR system floor allows flexible transport of people with and without wheelchairs.

#### THESE FACTS MAKE ALL THE DIFFERENCE

- » Flexible & individually planned SMARTFLOOR system floor
- » Quick & flexible arrangement of the interior due to removable single seats
- » SMARTSEATS with original upholstery or artificial leather
- » Wheelchair users can safely enter the vehicle via a lift (DIN 75078)
- » Linearlift AL1 is a fully automatic lift for the rear or side door; the see-through platform design allows excellent rear view
- » Electric step for easy access to the rear rows of seats
- » Interior trim and roof liner of the passenger compartment by AMF-Bruns
- » Head & backrest FUTURESAFE is reliable, ergonomically shaped and space-saving; available with floor or wall mounting