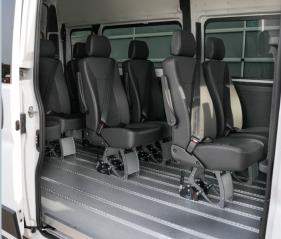

### Fiat Ducato L2H2 / L3H2

The wheelchair enters the vehicle via the lift; the AMF-Bruns PROTEKTOR system secures person and wheelchair.

The SMARTFLOOR system floor allows flexible transport of people with and without wheelchairs.

Electric step and handle on the side entry provide easy access to the passenger compartment.

#### THESE FACTS MAKE ALL THE DIFFERENCE

- » Flexible & individually planned SMARTFLOOR system floor
- » Quick & flexible arrangement of the interior due to removable single seats
- » SMARTSEATS with original upholstery or artificial leather
- » Wheelchair users can safely enter the vehicle via a lift (DIN 75078)
- » Linearlift AL1 is a fully automatic lift for the rear or side door; the see-through platform design allows excellent rear view
- » Electric step for easy access to the rear rows of seats
- » Interior trim and roof liner of the passenger compartment by AMF-Bruns
- » Head & backrest FUTURESAFE is reliable, ergonomically shaped and space-saving; available with floor or wall mounting