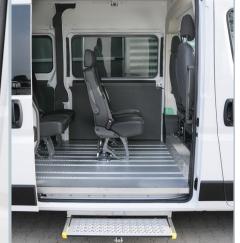

### Fiat Ducato L2H2 / L3H2

The wheelchair enters the vehicle via the lift; the AMF-Bruns PROTEKTOR system secures person and wheelchair.

The SMARTFLOOR system floor allows flexible transport of people with and without wheelchairs.

Electric step and handle on the side entry provide easy access to the passenger compartment.

#### THESE FACTS MAKE ALL THE DIFFERENCE

- » Flexible & individually planned SMARTFLOOR system floor
- » Quick & flexible arrangement of the interior due to removable single seats
- » SMARTSEATS with original upholstery or artificial leather
- » Wheelchair users can safely enter the vehicle via a lift (DIN 75078)
- » Linearlift AL1 is a fully automatic lift for the rear or side door; the see-through platform design allows excellent rear view
- » Electric step for easy access to the rear rows of seats
- » Interior trim and roof liner of the passenger compartment by AMF-Bruns
- » Head & backrest FUTURESAFE is reliable, ergonomically shaped and space-saving; available with floor or wall mounting