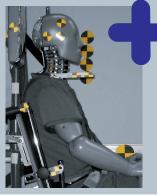

NOTE: Order vehicle as glazed panel van ex works

Tomorrow's safety today!

#### FUTURE**SAFE®**

Head- & backrest

FutureSafe is a safe, spacesaving and comfortable patented safety system, which is flexibly customisable and comes with an integrated shoulder belt for the wheelchair occupant.