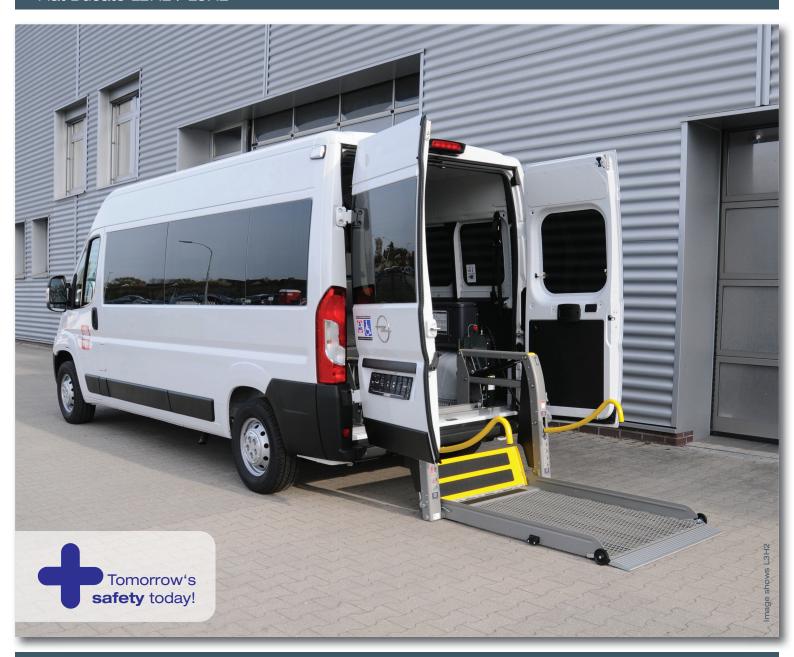

### Fiat Ducato L2H2 / L3H2

The wheelchair enters the vehicle via the lift; the AMF-Bruns PROTEKTOR system secures person and wheelchair.

The SMARTFLOOR system floor allows flexible transport of people with and without wheelchairs.

Electric step and handle on the side entry provide easy access to the passenger compartment.

#### THESE FACTS MAKE ALL THE DIFFERENCE

- » Flexible & individually planned SMARTFLOOR system floor
- » Quick & flexible arrangement of the interior due to removable single seats
- » SMARTSEATS with original upholstery or artificial leather
- » Wheelchair users can safely enter the vehicle via a lift (DIN 75078)
- » Linearlift AL1 is a fully automatic lift for the rear or side door; the see-through platform design allows excellent rear view
- » Electric step for easy access to the rear rows of seats
- » Interior trim and roof liner of the passenger compartment by AMF-Bruns
- » Head & backrest FUTURESAFE is reliable, ergonomically shaped and space-saving; available with floor or wall mounting

NOTE: Order vehicle as glazed panel van ex works

Tomorrow's safety today!